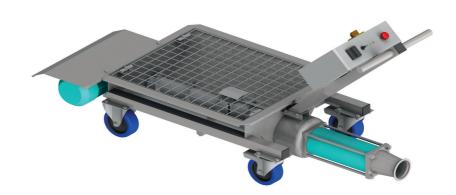

## G Range Large Hopper pump

The G Range was especially developed for pumping viscous and no fluidity products. Capacity: up to 40 m³/h Pressure: up to 48 bar

The M Range is used for metering different kind of liquids. High accurancy and low pulsation. Capacity: from 3 l/h up to 200 l/h Pressure: up to 18 - 24 - 36 bar