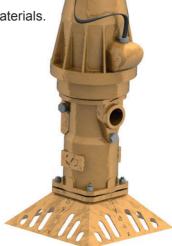

## SMP Range Fully Submersible Pump

A submersible pump, new development suitable for dirty water, sewage and sludge containing fibrous or solid materials.

Capacity: up to 3000 l/h Pressure: up to 6 bar