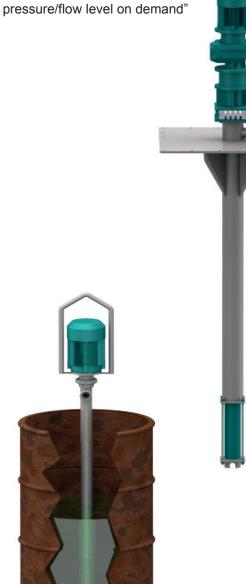

## E Range Vertical Pump

The E Range was projected to work in a vertical stance. Capacity: up to 150 m³/h Pressure: up to 12 bar "Possible dedicated