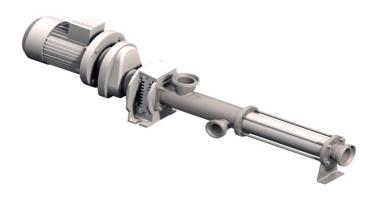

# FM-S & FM-C Range Free Moulded Pump

Compact and versatile Capacity: up to 18.000 l/h Pressure: up to 4 bar