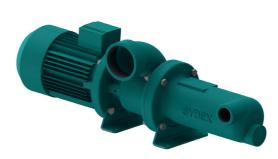

## E Range Vertical Pump

The E Range was projected to work in a vertical stance. Capacity: up to 150 m³/h Pressure: up to 12 bar "Possible dedicated