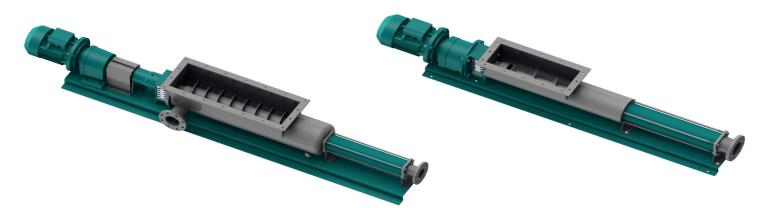

# FM-S & FM-C Range Free Moulded Pump

Compact and versatile Capacity: up to 18.000 l/h Pressure: up to 4 bar