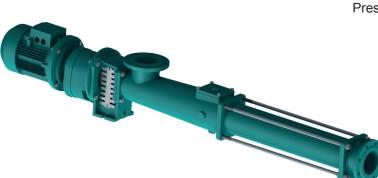

## K Range Standard Pump

The K Range is the state of the art in manufacturing concepts Capacity: up to 250 m<sup>3</sup>/h Pressure: up to 48 bar